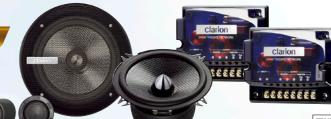

08 www.clarion.com 09

Cutting-edge technology speakers

Component systems

16.5 cm (6-1/2") 2-way component system

For more information about SRP1723S

300 W Max. SRP1323S

13 cm (5-1/4") 2-way component system