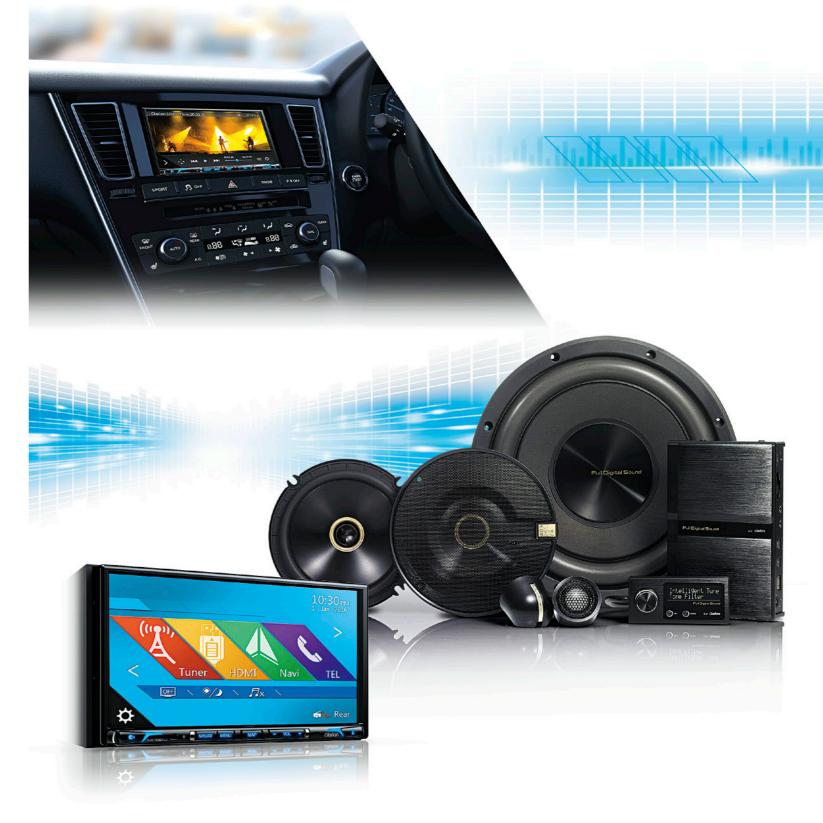

# Clarion

2016

Catalog for Car Audio, Multimedia and Navigation

**Full Digital Sound NAVIGATION** 

positioned on the black body

#### From source to speakers, digital-to-digital changes audio

Full digital signal transfer from a digital source enables direct input of high-resolution audio sources to the speakers without loss. High quality full digital sound is reproduced, with purity that's true to the original. High efficiency conversion from digital signals into sound makes the system capable of delivering 4 times the high power output of conventional full digital systems<sup>1</sup>, while achieving low power consumption that's only about 1/5th that of analogue systems\*2.

Full Digital Sound

\*1 Compared to other Clarion reference.

Z25W Full Digital Subwoofer

- (Convention full digital systems were sold Japan market only)
- \*2 Compared to the driving circuit of a typical factory original audio system