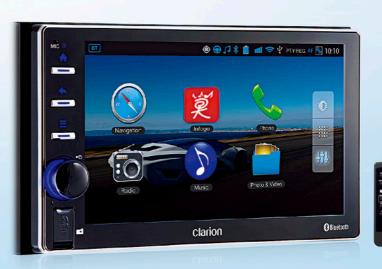

Enjoy true mobility while staying connected

devices, or stream web radio stations

from anywhere around the world.

The best feature of AX1 is its built-in Wi-Fi system, that allows for convenient

internet browsing, software and firmware updates right from the source

unit. Easily stream media content wirelessly between DLNA compatible

2-DIN Wi-Fi enabled navigation system with 6.5-inch capacitive touch panel control

information about Clarion AX1

Internet Connectivity