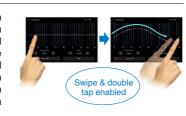

#### Intuitive tuning using your smartphone or tablet

By installing an application on your smartphone or tablet, you can enjoy high-precision sound tuning like Crossover. Time Alignment and Equaliser and more with an intuitive touch operation. Fine tuning of each parameter can be done with a few simple steps