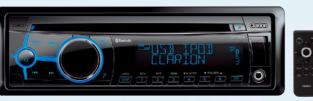

04 www.clarion.com www.clarion.com 05

2-DIN CD/USB/MP3/WMA receiver

- CD/MP3/WMA playback
- 18FM,6AM station presets
- Front USB & AUX port
- iPod® and iPhone® audio playback

For more information CX215A

CZ315A

CD/USB/MP3/WMA/Bluetooth

about CZ315A

Made for

For more

i Intelligent Tune

receiver

· Bluetooth for hands-free

• 7-band graphic equaliser

audio streaming

Intelligent Tune

 □ iPod
 □ iPhone

communication, phonebook access and

· Superior iPod and iPhone connectivity

Bluetooth Frank

For more about CZ703A

- · Dual USB front and rear connectors
- and audio streaming
- Superior iPod and iPhone connectivity
- · Digital Time Alignment with 3-way crossover

CZ703A

CD/USB/MP3/WMA/Bluetooth®

illumination Time Alignment &

receiver 728 variable colour

information

- Parrot Bluetooth for hands-free communication, phonebook access

Optional