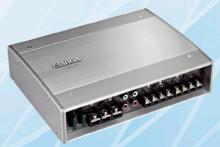

## Release the power from within

CLASS D AMPLIFIERS

400 W Micro size 4/3/2-channel amplifier

400 W Micro size mono amplifier

1000 W 6/5/4/3-channel amplifier

XC6420

600 W 4/3/2-channel amplifier

XC6120

1300 W mono amplifier

| Amplifiers | Maximum<br>Power Output | 4-Ohm                   | 2-Ohm                   | Туре    | Number of Channels | Dimensions $(W \times L \times H)$ |
|------------|-------------------------|-------------------------|-------------------------|---------|--------------------|------------------------------------|
| XC2510     | 700 W                   | 50 W × 4<br>+ 200 W × 1 | 75 W × 4<br>+ 300 W × 1 | Class D | 5/4/3              | 280 × 110 × 39 mm                  |
| XC2410     | 400 W                   | 50 W × 4                | 75 W × 4                | Class D | 4/3/2              | 182 × 82 × 39 mm                   |
| XC2110     | 400 W                   | 200 W × 1               | 300 W × 1               | Class D | Mono               | 202 × 82 × 39 mm                   |
| XC6620     | 1000 W                  | 85 W × 6                | 125 W × 6               | Class D | 6/5/4/3            | 388 × 174 × 55 mm                  |
| XC6420     | 600 W                   | 85 W × 4                | 125 W × 4               | Class D | 4/3/2              | 222 × 174 × 55 mm                  |
| XC6120     | 1300 W                  | 330 W × 1               | 650 W × 1               | Class D | Mono               | 222 × 174 × 55 mm                  |