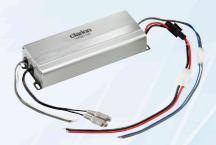

## Release the power from within

CLASS D AMPLIFIERS

400 W Micro size 4/3/2-channel amplifier

400 W Micro size mono amplifier

1000 W 6/5/4/3-channel amplifier

XC6420

600 W 4/3/2-channel amplifier

XC6120

1300 W mono amplifier

| Amplifiers | Maximum<br>Power Output | 4-Ohm                   | 2-Ohm                   | Туре    | Number of Channels | Dimensions $(W \times L \times H)$ |
|------------|-------------------------|-------------------------|-------------------------|---------|--------------------|------------------------------------|
| XC2510     | 700 W                   | 50 W × 4<br>+ 200 W × 1 | 75 W × 4<br>+ 300 W × 1 | Class D | 5/4/3              | 280 × 110 × 39 mm                  |
| XC2410     | 400 W                   | 50 W × 4                | 75 W × 4                | Class D | 4/3/2              | 182 × 82 × 39 mm                   |
| XC2110     | 400 W                   | 200 W × 1               | 300 W × 1               | Class D | Mono               | 202 × 82 × 39 mm                   |
| XC6620     | 1000 W                  | 85 W × 6                | 125 W × 6               | Class D | 6/5/4/3            | 388 × 174 × 55 mm                  |
| XC6420     | 600 W                   | 85 W × 4                | 125 W × 4               | Class D | 4/3/2              | 222 × 174 × 55 mm                  |
| XC6120     | 1300 W                  | 330 W × 1               | 650 W × 1               | Class D | Mono               | 222 × 174 × 55 mm                  |