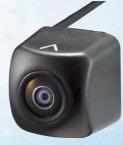

## Watch your back!

Rear vision CMOS camera

- 1/4" Colour CMOS Sensor Technology
- High Visibility Day and Night
- Low Light Sensitivity: 0.5 lux • 150 Degree Horizontal Viewing Angle
- 100 Degree Vertical Viewing Angle
- IP67 Water Ingress Protection Auto Gain Control (AGC)
- ASTM D4329 (UV) Certified
- Auto White Balance
- Active Pixels: 342,016 (668 horizontal × 512 vertical)
- Mirror Image
- Tilt and Swivel Mounting Bracket Included

- Compact Connector
- Video Output: NTSC
- Sealed Unit Construction
- 8-feet (2.5m) Camera Pigtail • 23-feet (7m) RCA and Power Connections
- Dimensions (inches): 29/32 (H) × 29/32 (W) × 7/8 (D)
- Dimensions (mm): 23 (H) x 23 (W) x 22 (D)
- Compatible with CAU001 License Plate Frame
- Distance Guide Lines (Red, Orange, Yellow, Green)

Compact Automotive Camera with Distance **Guide Lines** (Red, Orange, Yellow,

150°