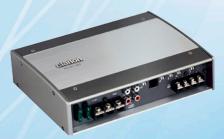

## Release the power from within

CLASS D AMPLIFIERS

400 W Micro size 4/3/2-channel amplifier

400 W Micro size mono amplifier

1000 W 6/5/4/3-channel amplifier

XC6420

600 W 4/3/2-channel amplifier

XC6120

1300 W mono amplifier

| Amplifiers | Maximum<br>Power Output | 4-Ohm                   | 2-Ohm                   | Туре    | Number of Channels | Dimensions $(W \times L \times H)$ |
|------------|-------------------------|-------------------------|-------------------------|---------|--------------------|------------------------------------|
| XC2510     | 700 W                   | 50 W × 4<br>+ 200 W × 1 | 75 W × 4<br>+ 300 W × 1 | Class D | 5/4/3              | 280 × 110 × 39 mm                  |
| XC2410     | 400 W                   | 50 W × 4                | 75 W × 4                | Class D | 4/3/2              | 182 × 82 × 39 mm                   |
| XC2110     | 400 W                   | 200 W × 1               | 300 W × 1               | Class D | Mono               | 202 × 82 × 39 mm                   |
| XC6620     | 1000 W                  | 85 W × 6                | 125 W × 6               | Class D | 6/5/4/3            | 388 × 174 × 55 mm                  |
| XC6420     | 600 W                   | 85 W × 4                | 125 W × 4               | Class D | 4/3/2              | 222 × 174 × 55 mm                  |
| XC6120     | 1300 W                  | 330 W × 1               | 650 W × 1               | Class D | Mono               | 222 × 174 × 55 mm                  |