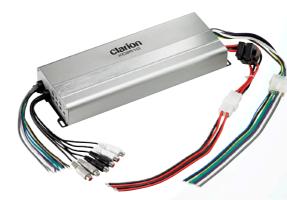

## Release the power from within

CLASS D AMPLIFIERS

400 W Micro size 4/3/2-channel amplifier

400 W Micro size mono amplifier

1000 W 6/5/4/3-channel amplifier

XC6420

600 W 4/3/2-channel amplifier

XC6120

1300 W mono amplifier

| Amplifiers | Maximum<br>Power Output | 4-Ohm                   | 2-Ohm                   | Туре    | Number of Channels | Dimensions $(W \times L \times H)$ |
|------------|-------------------------|-------------------------|-------------------------|---------|--------------------|------------------------------------|
| XC2510     | 700 W                   | 50 W × 4<br>+ 200 W × 1 | 75 W × 4<br>+ 300 W × 1 | Class D | 5/4/3              | 280 × 110 × 39 mm                  |
| XC2410     | 400 W                   | 50 W × 4                | 75 W × 4                | Class D | 4/3/2              | 182 × 82 × 39 mm                   |
| XC2110     | 400 W                   | 200 W × 1               | 300 W × 1               | Class D | Mono               | 202 × 82 × 39 mm                   |
| XC6620     | 1000 W                  | 85 W × 6                | 125 W × 6               | Class D | 6/5/4/3            | 388 × 174 × 55 mm                  |
| XC6420     | 600 W                   | 85 W × 4                | 125 W × 4               | Class D | 4/3/2              | 222 × 174 × 55 mm                  |
| XC6120     | 1300 W                  | 330 W × 1               | 650 W × 1               | Class D | Mono               | 222 × 174 × 55 mm                  |