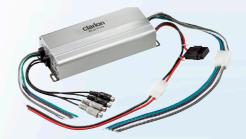

## Release the power from within

CLASS D AMPLIFIERS

400 W Micro size 4/3/2-channel amplifier

400 W Micro size mono amplifier

1000 W 6/5/4/3-channel amplifier

XC6420

600 W 4/3/2-channel amplifier

XC6120

1300 W mono amplifier

| Amplifiers | Maximum<br>Power Output | 4-Ohm                   | 2-Ohm                   | Туре    | Number of Channels | Dimensions $(W \times L \times H)$ |
|------------|-------------------------|-------------------------|-------------------------|---------|--------------------|------------------------------------|
| XC2510     | 700 W                   | 50 W × 4<br>+ 200 W × 1 | 75 W × 4<br>+ 300 W × 1 | Class D | 5/4/3              | 280 × 110 × 39 mm                  |
| XC2410     | 400 W                   | 50 W × 4                | 75 W × 4                | Class D | 4/3/2              | 182 × 82 × 39 mm                   |
| XC2110     | 400 W                   | 200 W × 1               | 300 W × 1               | Class D | Mono               | 202 × 82 × 39 mm                   |
| XC6620     | 1000 W                  | 85 W × 6                | 125 W × 6               | Class D | 6/5/4/3            | 388 × 174 × 55 mm                  |
| XC6420     | 600 W                   | 85 W × 4                | 125 W × 4               | Class D | 4/3/2              | 222 × 174 × 55 mm                  |
| XC6120     | 1300 W                  | 330 W × 1               | 650 W × 1               | Class D | Mono               | 222 × 174 × 55 mm                  |