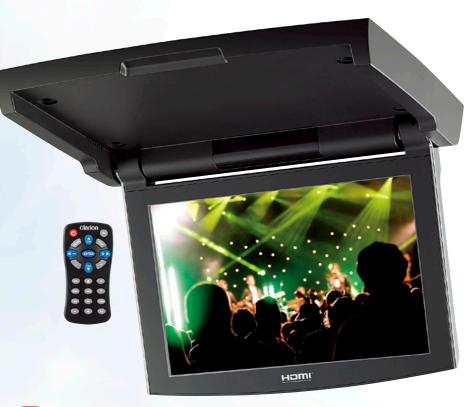

SRV250

subwoofer low-profile design

switching on wired remote control (cable: 2 m)

Remote control extension cable (4 m) included

• 16.5 cm (6-3/4") Subwoofer

• RCA / Speaker level inputs

Dimensions (W × H × D) (mm)
 Main unit: 275 × 70 × 195
 Remote control unit: 32 × 24.5 × 111
 Weight (g) Main unit: 2,500
 Remote control unit: 90

150 W max. 16.5 cm (6-3/4") amplified

Built-in MOS-FET power amplifier with 150 W max. output
 Low-profile design allows installation under seat
 AMI-PP cone with aramid fiber mixed in polypropylene

Rigid aluminum die-cast enclosure for tight bass reproduction
 Independent buttons for gain control / low-pass filter / phase