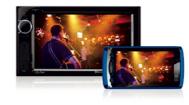

Enjoy true mobility while staying connected

devices, or stream web radio stations

from anywhere around the world.

The best feature of AX1 is its built-in Wi-Fi system, that allows for convenient

internet browsing, software and firmware updates right from the source

unit. Easily stream media content wirelessly between DLNA compatible

2-DIN Wi-Fi enabled navigation system with 6.5-inch capacitive touch panel control

information about Clarion AX1

Internet Connectivity