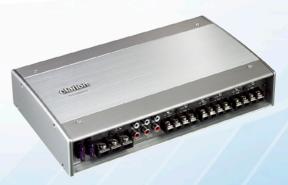

## Release the power from within

CLASS D AMPLIFIERS

400 W Micro size 4/3/2-channel amplifier

400 W Micro size mono amplifier

1000 W 6/5/4/3-channel amplifier

XC6420

600 W 4/3/2-channel amplifier

XC6120

1300 W mono amplifier

| Amplifiers | Maximum<br>Power Output | 4-Ohm                   | 2-Ohm                   | Туре    | Number of Channels | Dimensions $(W \times L \times H)$ |
|------------|-------------------------|-------------------------|-------------------------|---------|--------------------|------------------------------------|
| XC2510     | 700 W                   | 50 W × 4<br>+ 200 W × 1 | 75 W × 4<br>+ 300 W × 1 | Class D | 5/4/3              | 280 × 110 × 39 mm                  |
| XC2410     | 400 W                   | 50 W × 4                | 75 W × 4                | Class D | 4/3/2              | 182 × 82 × 39 mm                   |
| XC2110     | 400 W                   | 200 W × 1               | 300 W × 1               | Class D | Mono               | 202 × 82 × 39 mm                   |
| XC6620     | 1000 W                  | 85 W × 6                | 125 W × 6               | Class D | 6/5/4/3            | 388 × 174 × 55 mm                  |
| XC6420     | 600 W                   | 85 W × 4                | 125 W × 4               | Class D | 4/3/2              | 222 × 174 × 55 mm                  |
| XC6120     | 1300 W                  | 330 W × 1               | 650 W × 1               | Class D | Mono               | 222 × 174 × 55 mm                  |