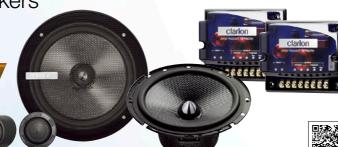

08 www.clarion.com 09

Cutting-edge technology speakers

Component systems

16.5 cm (6-1/2") 2-way component system

For more information about SRP1723S

300 W Max. SRP1323S

13 cm (5-1/4") 2-way component system

Multiaxial 5, 4-way

600 W Max.

15 cm × 23 cm (6" × 9") multiaxial 5-way

For more information about

550 W Max.

15 cm × 23 cm (6" × 9") multiaxial 4-way

For more information about SRG6943R

Coaxial 2-way

280 W Max.

coaxial 2-way

information about SRG1723R

SRG1323R

13 cm (5-1/4") coaxial 2-way

10 cm (4") coaxial 2-way information about

SRG1023R

Multiaxial 3-way

450 W Max.

15 cm × 23 cm (6" × 9") multiaxial 3-way

For more

Balanced-drive tweeter

For more

SRG1323R

200 W Max.

For more SRG213H