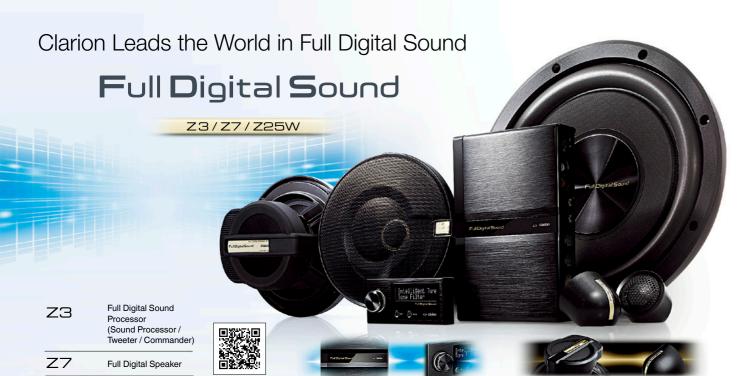

#### From source to speakers, digital-to-digital changes audio

Full digital signal transfer from a digital source enables direct input of high-resolution audio sources to the speakers without loss. High quality full digital sound is reproduced, with purity that's true to the original. High efficiency conversion from digital signals into sound makes the system capable of delivering 4 times the high power output of conventional full digital systems<sup>1</sup>, while achieving low power consumption that's only about 1/5th that of analogue systems\*2.

Full Digital Sound

\*1 Compared to other Clarion reference.

Z25W Full Digital Subwoofer

- (Convention full digital systems were sold Japan market only)
- \*2 Compared to the driving circuit of a typical factory original audio system

#### Digital sound processor delivers versatility

Digital sound processor accommodates factory original centre unit as well as those from other manufacturers, and external digital audio equipment. The ability to connect analogue speakers also contributes to the system's versatility.

#### Optical digital output for assured Clarion connectivity

If the centre unit is a Clarion car navigation system (Digital output compatible), it's easy to create a full total digital system and enjoy leading-edge digital sound.

#### World's first\*3 dedicated LSI for automotive grade Clarion originally developed

Clarion developed the first dedicated LSI for automotive grade that efficiently converts digital signals into sound, helping to achieve higher quality playback of full digital sound, while ensuring efficient energy consumption.

## **Full Digital Sound System** Minimal quality loss \* Trigence Semiconductor's Dnote technology is used for digital signal processing. Dnote is a registered trademark of Trigence Semiconductor, Inc.