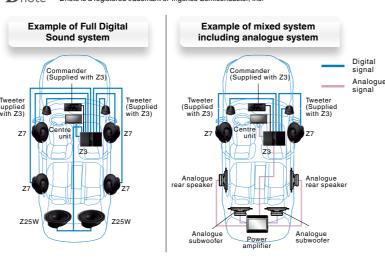

#### From source to speakers, digital-to-digital changes audio

Full digital signal transfer from a digital source enables direct input of high-resolution audio sources to the speakers without loss. High quality full digital sound is reproduced, with purity that's true to the original. High efficiency conversion from digital signals into sound makes the system capable of delivering 4 times the high power output of conventional full digital systems<sup>1</sup>, while achieving low power consumption that's only about 1/5th that of analogue systems\*2.

Full Digital Sound

\*1 Compared to other Clarion reference.

Z25W Full Digital Subwoofer

- (Convention full digital systems were sold Japan market only)
- \*2 Compared to the driving circuit of a typical factory original audio system

#### Digital sound processor delivers versatility

Digital sound processor accommodates factory original centre unit as well as those from other manufacturers, and external digital audio equipment. The ability to connect analogue speakers also contributes to the system's versatility.

#### Optical digital output for assured Clarion connectivity

If the centre unit is a Clarion car navigation system (Digital output compatible), it's easy to create a full total digital system and enjoy leading-edge digital sound.

#### World's first\*3 dedicated LSI for automotive grade Clarion originally developed

Clarion developed the first dedicated LSI for automotive grade that efficiently converts digital signals into sound, helping to achieve higher quality playback of full digital sound, while ensuring efficient energy consumption.

#### Optical digital output for sound system upgradability

Connecting the centre unit to Full Digital Sound system with an optical cable, enables you to enjoy cuttingedge, high-quality full digital sound. The output can be set to Fixed or Variable, allowing you to maximise the volume of the source unit and adjust it at the processor, or finely adjust volume directly from the source