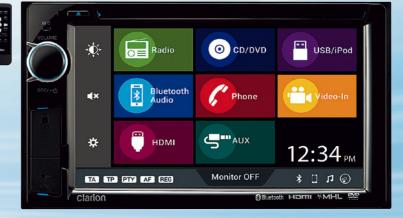

- CD/MP3/WMA/AAC/FLAC/DVD/MPEG4/H.264 playback
- 18FM, 6AM station presets
- Siri® Eyes Free
- Built-in Bluetooth® Interface (HFP, A2DP, PBAP, AVRCP)
- Dual USB ports
- 2-zone entertainment: front and rear separate source control
- iPod® Audio playback
- iPhone® / Android™ Phone via HDMI™
- Rear vision camera composite video input
- Built-in navigation
- 4 x 50 W power amplifier
- 2V/6-channel audio pre-out
- 15-Band graphic equaliser
- · Variable colour key illumination