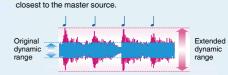

#### **Sound Restorer**

Restores compressed audio in media such as MP3 or WMA, enabling a more enriched reproduction sound quality.