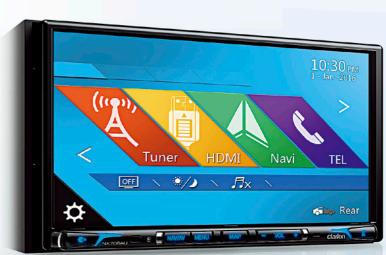

2-DIN DVD multimedia station with built-in navigation & 7-inch touch panel control

For more about NX706AU

**DOLBY** AUDIO

- CD/MP3/WMA/AAC/FLAC/DVD/MPEG4/H.264 playback
- 18FM, 6AM station presets
- Siri® Eyes Free
- Built-in Bluetooth® Interface (HFP, A2DP, PBAP, AVRCP)
- Dual USB ports
- 2-zone entertainment: front and rear separate source control
- iPod® Audio playback
- iPhone® / Android™ Phone via HDMI™
- Rear vision camera composite video input
- Built-in navigation
- 4 x 50 W power amplifier
- 2V/6-channel audio pre-out
- 15-Band graphic equaliser
- · Variable colour key illumination