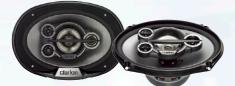

Multiaxial 5, 4-way

600 W Max.

15 cm × 23 cm (6" × 9") multiaxial 5-way

For more information about

550 W Max.

15 cm × 23 cm (6" × 9") multiaxial 4-way

For more information about SRG6943R

Coaxial 2-way