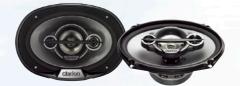

Multiaxial 5, 4-way

600 W Max.

15 cm × 23 cm (6" × 9") multiaxial 5-way

For more information about

550 W Max.

15 cm × 23 cm (6" × 9") multiaxial 4-way

For more information about SRG6943R

Coaxial 2-way